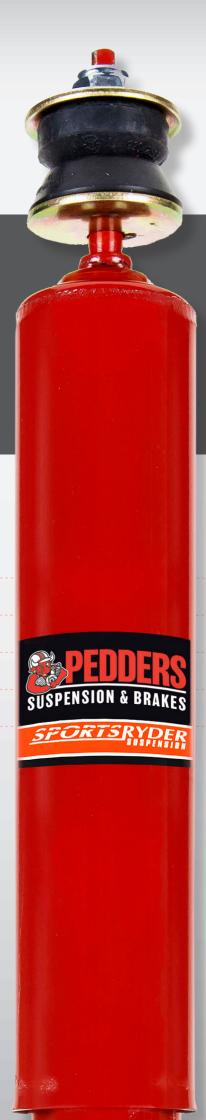

## SPORTS RYDER

For motorists who are after that extra level of performance and sports handling, Pedders SportsRyder shock absorbers are the ideal choice.

The gas-charged SportsRyder shock range uses nitrogen gas pressure to enable precise control without compromising on ride comfort. SportsRyder shocks are high performance, heavy duty replacement units which deliver a new standard of comfort and road holding ability.

## SPORTSRYDER NITROGEN GAS SHOCK ABSORBERS

- Nitrogen Gas Pressurised.
- † Precisely Tuned Valving.
- Heavy Duty Construction.
- Direct OE Fitment.
- Performance Shock Absorber.

Contact your local Pedders outlet today or visit: www.pedders.com.au