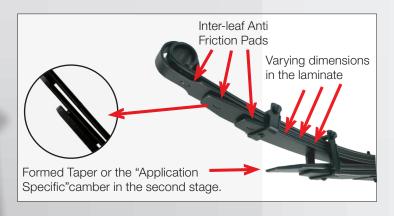

## TrakRyder Variable Leaf Springs

Greatly Enhanced Ride Quality

Interleaf Friction Pads

Redesigned Springs Rates

Eye Bushes On Selected Part Numbers

Improved Load Carrying Characteristics

Varying Laminate Thickness